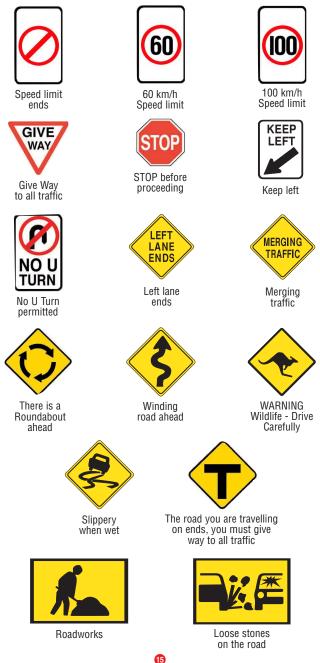

## Road Signs

Road signs are based on internationally recognised symbols, but with local variations. Particularly where local wildlife is prevalent, these will be different and unusual signs.