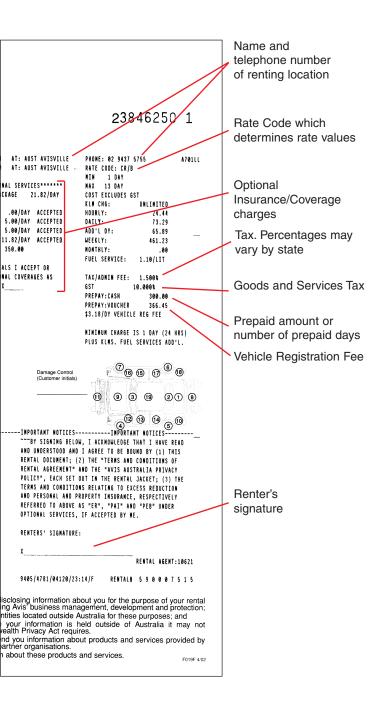

or notification.

#### Petrol

Avis rental vehicles are supplied with a full tank of petrol. If the renter returns the vehicle with less than a full tank of petrol a refuelling service fee will be charged.

### Rental Validity

Rates are calculated on 24 hour periods.

#### Tax

In Australia a state tax/administration fee (approx. 3%) and a 10% Goods and Services Tax (GST) apply to all rentals.

Note: State Tax inclusion is only applicable under the current tax legislation and should this be revised we reserve the right to review our rates.

### Vehicle Registration Fee (VRF)

Vehicle Registration fee applies to all Avis rentals in Australia. The fee is payable directly to Avis at the time of rental by the renter and may not be included in Avis Tour Rates.



# The Avis Rental Document





# Australian Map



#### SOUTHERN OCE.

COPYRIGHT O UNIVERSAL PRESS PTY LTD (PUB Map supplied courtesy of Universal Press



# Australian Distances

## Australia is the perfect place for car rental holidays

Being such a huge country - about the size of continental USA, this sometimes means travelling hundreds of kilometres between major cities. In outback areas, it may be hundreds of kilometres between towns so it is important the driver of the vehicle is well rested before starting a long trip.

Be realistic about travel time and what is to be seen. Allow at least 12-14 hours to drive 1000 kilometres. This does not include breaks, however, we recommend taking a break every two hours. Avoid driving late at night or early in the morning.

The main highways and arterial roads are well-pav