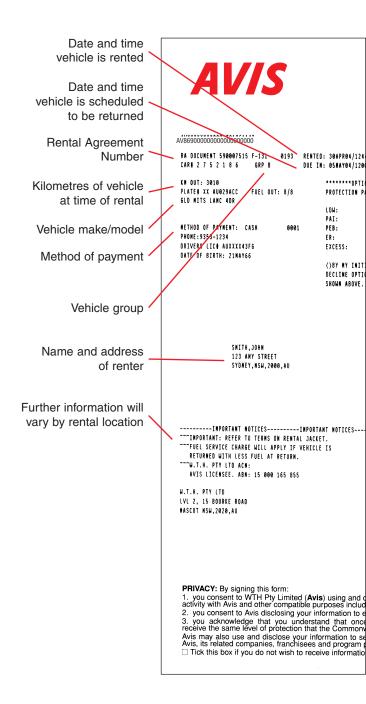

rior notification.

#### Petrol

Avis rental vehicles are supplied with a full tank of petrol. If the renter returns the vehicle with less than a full tank of petrol a refuelling service fee will be charged.

### Rental Validity

Rates are calculated on 24 hour periods.

#### Tax

In Australia a state tax/administration fee (approx. 3%) and a 10% Goods and Services Tax (GST) apply to all rentals.

Note: State Tax inclusion is only applicable under the current tax legislation and should this be revised we reserve the right to review our rates.

### Vehicle Registration Fee (VRF)

Vehicle Registration fee applies to all Avis rentals in Australia. The fee is payable directly to Avis at the time of rental by the renter and may not be included in Avis Tour Rates.



# The Avis Rental Document





# Australian Map



#### SOUTHERN OCE.

COPYRIGHT O UNIVERSAL PRESS PTY LTD (PUB Map supplied courtesy of Universal Press



# Australian Distances

## Australia is the perfect place for car rental holidays

Being such a huge country - about the size of continental USA, this sometimes means travelling hundreds of kilometres between major cities. In outback areas, it may be hundreds of kilometres between towns so it is important the driver of the vehicle is well rested before starting a long trip.

Be realistic about travel time and what is to be seen. Allow at least 12-14 hours to drive 1000 kilometres. This does not include breaks, however, we recommend taking a break every two hours. Avoid driving late at night or early in the morning.

The main highways and arterial roads are well-p