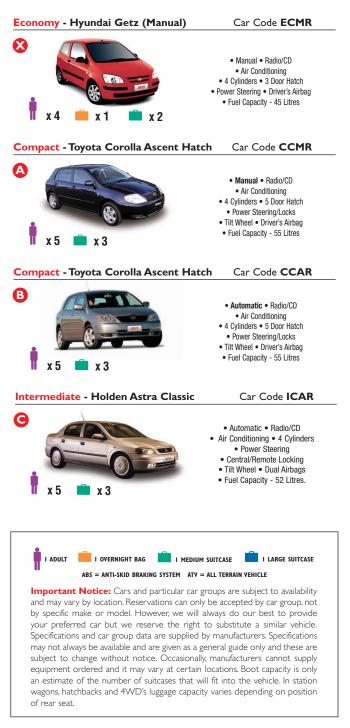

### The Avis Fleet

Need the economy of a small car, the roominess of a station wagon, or the pleasure of a luxury car, Avis has a car for every occasion.

Most Avis cars come with air conditioning, CD player and power steering. Some cars come equipped with power windows and cruise control.

Child safety seats are available on request.