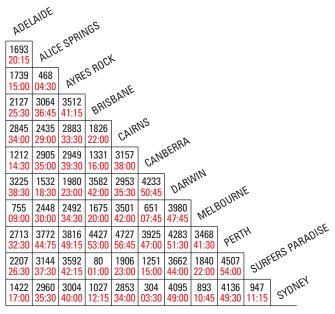

# Australian Distances

## Australia is the perfect place for car rental holidays

Being such a huge country - about the size of continental USA, this sometimes means travelling hundreds of kilometres between major cities. In outback areas, it may be hundreds of kilometres between towns so it is important the driver of the vehicle is well rested before starting a long trip.

Be realistic about travel time and what is to be seen. Allow at least 12-14 hours to drive 1000 kilometres. This does not include breaks, however, we recommend taking a break every two hours. Avoid driving late at night or early in the morning.

The main highways and arterial roads are well-paved. All signposts are in kilometres (1 km = 6/10 of one mile).

This chart is a guide to the distances between major cities and tourist centres.

0000 = Travel Distances in Kilometres

00:00 = Travel Distances in hours and minutes